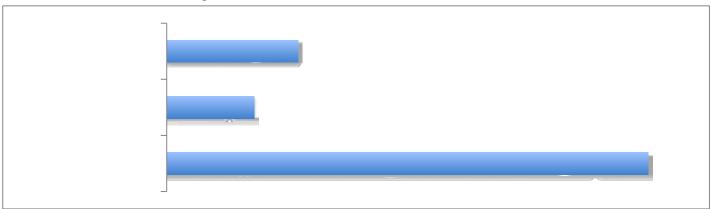

|       |       |       |
|                                 | 2014-2015 | 15.2% | 11.5% | 6.7%  | 11.1% |
|                                 | 2013-2014 | 11.3% | 10.9% | 5.9%  | 9.4%  |
|                                 | 2012-2013 | 11.3% | 6.6%  | 4.2%  | 7.4%  |
|                                 | 2011-2012 | 10.9% | 3.4%  | 11.2% | 8.5%  |
| Failed at least 2 or more class | sses:     |       |       |       |       |
|                                 | 2014-2015 | 3.7%  | 2.8%  | 3.7%  | 3.4%  |
|                                 |           |       |       |       |       |

# 3rd Six Weeks Dashboard 2014-2015

English/Reading Failures by Grade Level

### 3rd Six Weeks Dashboard 2014-2015

## **Science Failures by Grade Level**



## **Social Studies Failures by Grade Level**



## **Elective Failures by Grade Level**