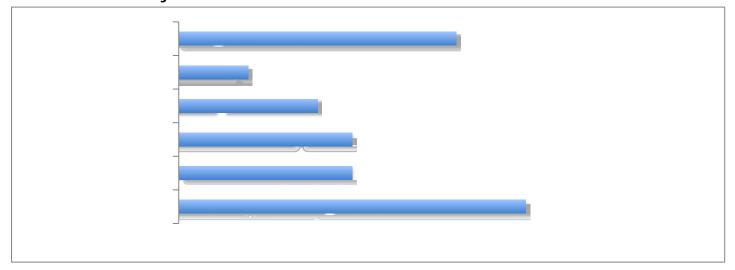

|
| Failed at least 1 class:        |           |       |       |       |       |
|                                 | 2014-2015 | 15.2% | 11.5% | 6.7%  | 11.1% |
|                                 | 2013-2014 | 11.3% | 10.9% | 5.9%  | 9.4%  |
|                                 | 2012-2013 | 11.3% | 6.6%  | 4.2%  | 7.4%  |
|                                 | 2011-2012 | 10.9% | 3.4%  | 11.2% | 8.5%  |
| Failed at least 2 or more class | sses:     |       |       |       |       |
|                                 | 2014-2015 | 3.7%  | 2.8%  | 3.7%  | 3.4%  |
|                                 |           |       |       |       |       |

# 3rd Six Weeks Dashboard 2014-2015

English/Reading Failures by Grade Level

### 3rd Six Weeks Dashboard 2014-2015

## **Science Failures by Grade Level**



## **Social Studies Failures by Grade Level**



## **Elective Failures by Grade Level**