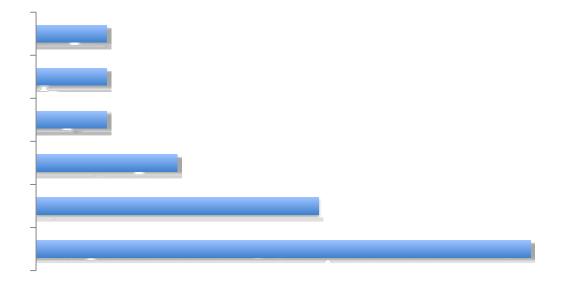

| 2014-2015 | 15.2% | 11.5% | 6.7%  | 11.1% |
|                                 | 2013-2014 | 11.3% | 10.9% | 5.9%  | 9.4%  |
|                                 | 2012-2013 | 11.3% | 6.6%  | 4.2%  | 7.4%  |
|                                 | 2011-2012 | 10.9% | 3.4%  | 11.2% | 8.5%  |
| Failed at least 2 or more class | sses:     |       |       |       |       |
|                                 | 2014-2015 | 3.7%  | 2.8%  | 3.7%  | 3.4%  |
|                                 |           |       |       |       |       |

# 3rd Six Weeks Dashboard 2014-2015

English/Reading Failures by Grade Level

### 3rd Six Weeks Dashboard 2014-2015

## **Science Failures by Grade Level**



## **Social Studies Failures by Grade Level**



## **Elective Failures by Grade Level**